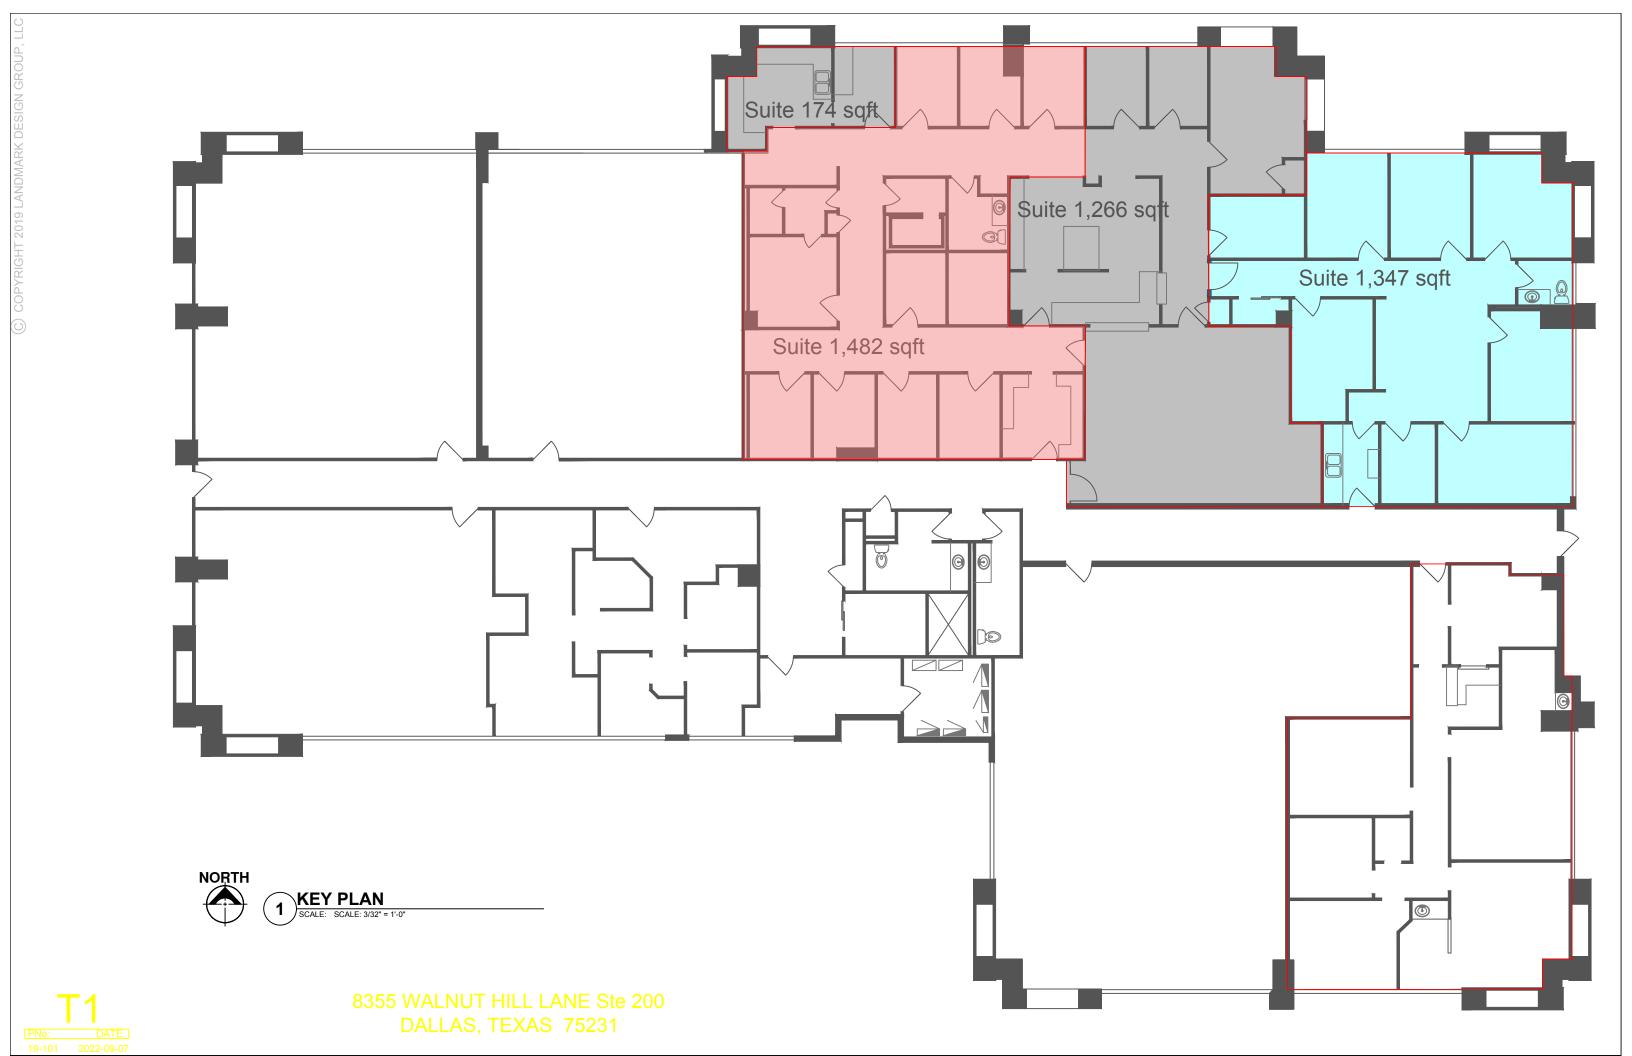

Size: 4,328 SF; Sales Price: \$650, 000; Lease Price - \$30/SF/Yr (Electricity Included)

Space is subdivisible for Sale and Lease.

**Ground lease:** Property is underground lease.

**Parking:** Surface parking for staff and patients and dedicated underground parking for owner/staff are available.