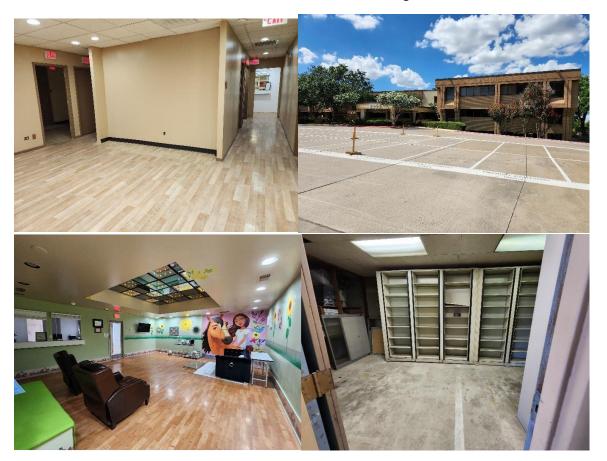

Common Area Amenities: These include Fitness Center, Swimming Pool and Conference/Billiards Rooms.

Photographs above show the Medical building, interior view of the Medical Suite and Underground Storage Space.